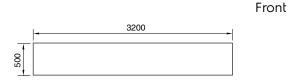

### **Electric**

Supply voltage:

**640042 (STCF2632)** 220 V/1N ph/50 Hz

Total Watts: 0.48 kW

Capacity:

Supply capacity: 0 m<sup>3</sup>/h

**Key Information:** 

External dimensions, Width: 3200 mm
External dimensions, Depth: 2600 mm
External dimensions, Height: 500 mm
Net weight: 314 kg