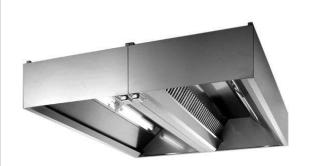

## Ventilation Equipment 304 S\_S Island Hood+Filters+Lamps 3200x2600mm

| ITEM #  |  |  |
|---------|--|--|
| MODEL # |  |  |
| NAME #  |  |  |
| SIS #   |  |  |
|         |  |  |
| AIA #   |  |  |

640042 (STCF2632)

304 stainless steel Island Hood with filters and lamps