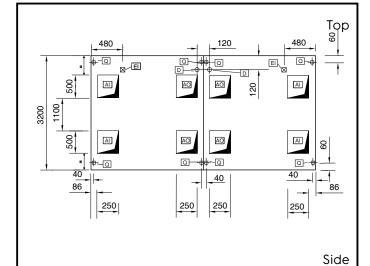

## Ventilation Equipment 304 S\_S Island Hood+Filters+Lamps 3200x2600mm

El = Electrical inlet (power)

### **Electric**

Supply voltage:

**640042 (STCF2632)** 220 V/1N ph/50 Hz

Total Watts: 0.48 kW

Capacity:

Supply capacity: 0 m<sup>3</sup>/h

**Key Information:** 

External dimensions, Width: 3200 mm
External dimensions, Depth: 2600 mm
External dimensions, Height: 500 mm
Net weight: 314 kg

Air Emission:

Air capacity: 10500 mc/h