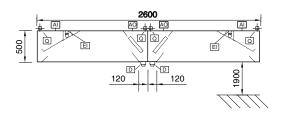

### **Electric**

Supply voltage:

**640042 (STCF2632)** 220 V/1N ph/50 Hz

Total Watts: 0.48 kW

Capacity:

Supply capacity: 0 m<sup>3</sup>/h

**Key Information:** 

External dimensions, Width: 3200 mm
External dimensions, Depth: 2600 mm
External dimensions, Height: 500 mm
Net weight: 314 kg

Air Emission:

Air capacity: 10500 mc/h